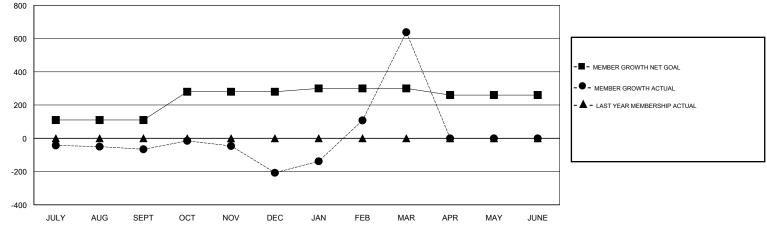

## ANIL TULSYAN GMT:

| GMT: ANIL TULSYAN |               |           | LOCATION INDIA |                                  |                           |                         | GMT CA                                             |
|-------------------|---------------|-----------|----------------|----------------------------------|---------------------------|-------------------------|----------------------------------------------------|
|                   | Club          | S         |                | Members<br>RESULTS FOR 2017-2018 |                           |                         |                                                    |
|                   | RESULTS FOR   | 2017-2018 |                |                                  |                           |                         |                                                    |
| QUARTER           | NEW CLUB GOAL | NEW CLUBS | DROPPED CLUBS  | QUARTER                          | MEMBER GROWTH NET<br>GOAL | MEMBER GROWTH<br>ACTUAL | DROPPED<br>MEMBERS ACTUAL<br>(including transfers) |
| JULY/AUG/SEPT     | 3             | 8         | 0              | JULY/AUG/SEPT                    | 110                       | 219                     | 264                                                |
| OCT/NOV/DEC       | 1             | 0         | 5              | OCT/NOV/DEC                      | 170                       | 73                      | 209                                                |
| JAN/FEB/MAR       | 1             | 3         | 1              | JAN/FEB/MAR                      | 20                        | 950                     | 78                                                 |
| APR/MAY/JUNE      | 0             | 0         | 0              | APR/MAY/JUNE                     | -40                       | 0                       | 0                                                  |