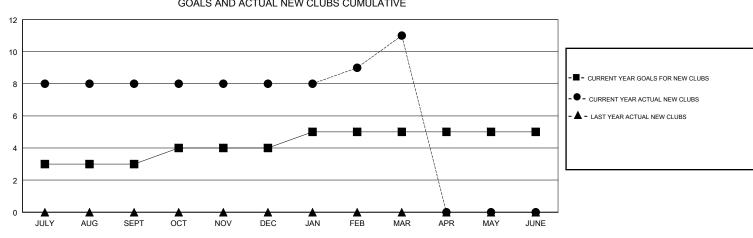

## ANIL TULSYAN GMT:

| GMT: ANIL TULSYAN |               |           | LOCATION INDIA |                                  |                           |                         | GMT CA                                             |
|-------------------|---------------|-----------|----------------|----------------------------------|---------------------------|-------------------------|----------------------------------------------------|
|                   | Club          | S         |                | Members<br>RESULTS FOR 2017-2018 |                           |                         |                                                    |
|                   | RESULTS FOR   | 2017-2018 |                |                                  |                           |                         |                                                    |
| QUARTER           | NEW CLUB GOAL | NEW CLUBS | DROPPED CLUBS  | QUARTER                          | MEMBER GROWTH NET<br>GOAL | MEMBER GROWTH<br>ACTUAL | DROPPED<br>MEMBERS ACTUAL<br>(including transfers) |
| JULY/AUG/SEPT     | 3             | 8         | 0              | JULY/AUG/SEPT                    | 110                       | 219                     | 264                                                |
| OCT/NOV/DEC       | 1             | 0         | 5              | OCT/NOV/DEC                      | 170                       | 73                      | 209                                                |
| JAN/FEB/MAR       | 1             | 3         | 1              | JAN/FEB/MAR                      | 20                        | 950                     | 78                                                 |
| APR/MAY/JUNE      | 0             | 0         | 0              | APR/MAY/JUNE                     | -40                       | 0                       | 0                                                  |

GOALS AND ACTUAL NEW CLUBS CUMULATIVE

| DROPPED CLUBS: 6 |     | 44 CLUBS OF 130 ADDED 1 OR MORE<br>NEW MEMBERS |                                        | <u>DN</u><br>2,945 (60.87%)<br>I,893 (39.13%) |     |
|------------------|-----|------------------------------------------------|----------------------------------------|-----------------------------------------------|-----|
| DROPPED MEMBERS  |     |                                                | Women Percentage Fiscal Year Goal: 30% |                                               |     |
| DECEASED         | 5   | CLICK HERE FOR CUMULATIVE<br>MEMBERSHIP DATA   | TOTAL FAMILY UNIT MEMBERS 2            |                                               | 172 |
| CLUB CANCELLED   | 78  |                                                |                                        |                                               |     |
| OTHER            | 468 |                                                | FAMILY MEMBERS PAYING HA               | LF 1,2                                        | 294 |
| TOTAL            | 551 |                                                |                                        |                                               |     |